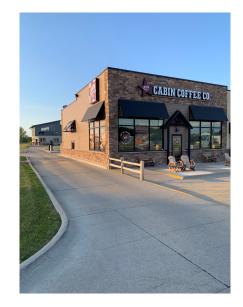

## Winterset, Iowa

- Desirable endcap directly on Highway 92 with a high volume of traffic. Stacking capability for a large number of vehicles.
- New HVAC and abundant parking along with a very reasonable CAM. Building is less than 15 years old and has excellent curb appeal. Four plus year book of business.
- Winterset has the bragging rights to be the birthplace of John Wayne and the home to The Bridges of Madison County, a strong tourist draw. We are located in the county seat of one of the most scenic areas in Iowa.